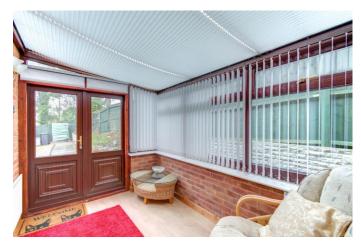

Moving inside, the property briefly comprises of an entrance hall; spacious lounge with bay window; open plan kitchen/diner with integrated hob, grill and oven as well as space for freestanding appliances; large and bright conservatory which provides access to the rear garden; first floor landing with airing cupboard; two double bedrooms with the master bedroom benefiting from built-in wardrobes; good sized single bedroom and a family bathroom with bath and electric shower.

The rear garden is a good size and has been well maintained comprising of a lawn with gravel borders and a large patio perfect for outdoor furnishings.

Well placed in Matchborough East, the property is well located for local shops and schools. Redditch Town Centre is a short ride away boasting an assortment of further amenities including shops, restaurants, bars, and cinema, along with the local bus and train stations.