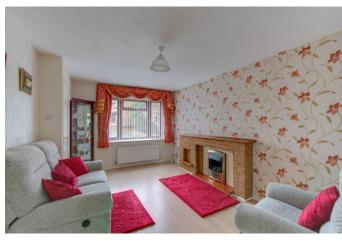

Moving inside, the property briefly comprises of an entrance hall; spacious lounge with bay window; open plan kitchen/diner with integrated hob, grill and oven as well as space for freestanding appliances; large and bright conservatory which provides access to the rear garden; first floor landing with airing cupboard; two double bedrooms with the master bedroom benefiting from built-in wardrobes; good sized single bedroom and a family bathroom with bath and electric shower.

#### **Details:**

**Lounge** 14'9" x 10'6" (4.5m x 3.2m)

**Kitchen/Diner** *13'10" x 10'6" (4.22m x 3.2m)* 

**Conservatory** 11'1" x 8'2" (3.38m x 2.5m)

**Bedroom One** *12' x 8'3" (3.66m x 2.51m)* 

**Bedroom Two** 7'7" *x* 7'7" (2.3*m x* 2.3*m*)