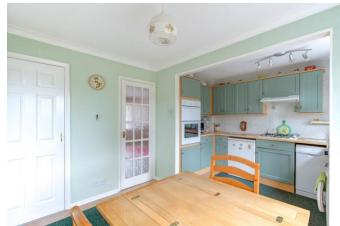

Moving inside, the property briefly comprises of an entrance hall; spacious lounge with bay window; open plan kitchen/diner with integrated hob, grill and oven as well as space for freestanding appliances; large and bright conservatory which provides access to the rear garden; first floor landing with airing cupboard; two double bedrooms with the master bedroom benefiting from built-in wardrobes; good sized single bedroom and a family bathroom with bath and electric shower.