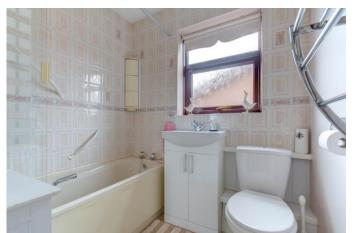

Moving inside, the property briefly comprises of an entrance hall; spacious lounge with bay window; open plan kitchen/diner with integrated hob, grill and oven as well as space for freestanding appliances; large and bright conservatory which provides access to the rear garden; first floor landing with airing cupboard; two double bedrooms with the master bedroom benefiting from built-in wardrobes; good sized single bedroom and a family bathroom with bath and electric shower.

**Bedroom Three** *10'6" x 6'4" (3.2m x 1.93m)* 

Bathroom 7'7" x 6'6" (2.3m x 1.98m)

Garage 17'4" x 8'2" (5.28m x 2.5m)

Hallway

Landing

EPC Rating: C Council Tax Band: C (tbc by solicitors). Tenure: Freehold (tbc by solicitors).