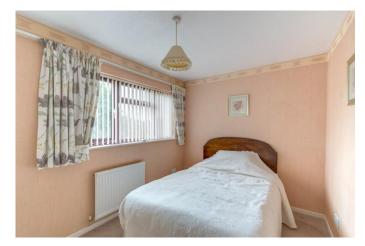

Moving inside, the property briefly comprises of an entrance hall; spacious lounge with bay window; open plan kitchen/diner with integrated hob, grill and oven as well as space for freestanding appliances; large and bright conservatory which provides access to the rear garden; first floor landing with airing cupboard; two double bedrooms with the master bedroom benefiting from built-in wardrobes; good sized single bedroom and a family bathroom with bath and electric shower.