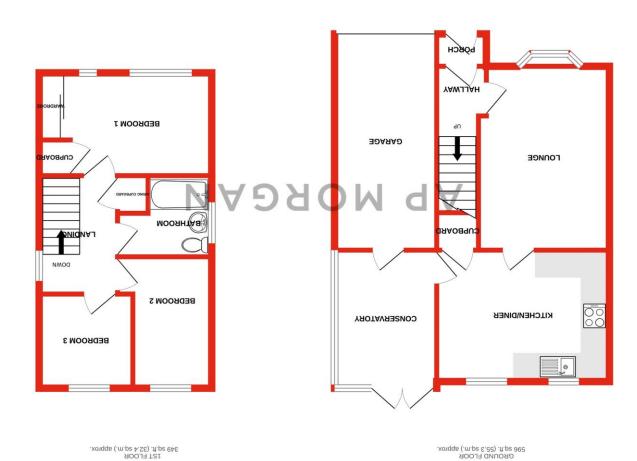

Moving inside, the property briefly comprises of an entrance hall; spacious lounge with bay window; open plan kitchen/diner with integrated hob, grill and oven as well as space for freestanding appliances; large and bright conservatory which provides access to the rear garden; first floor landing with airing cupboard; two double bedrooms with the master bedroom benefiting from built-in wardrobes; good sized single bedroom and a family bathroom with bath and electric shower.

#### **Details:**

**Lounge** 14'9" x 10'6" (4.5m x 3.2m)

**Kitchen/Diner** *13'10" x 10'6" (4.22m x 3.2m)* 

**Conservatory** 11'1" x 8'2" (3.38m x 2.5m)

**Bedroom One** *12' x 8'3" (3.66m x 2.51m)* 

**Bedroom Two** 7'7" *x* 7'7" (2.3*m x* 2.3*m*)

**Bedroom Three** *10'6" x 6'4" (3.2m x 1.93m)* 

Bathroom 7'7" x 6'6" (2.3m x 1.98m)

Garage 17'4" x 8'2" (5.28m x 2.5m)

Hallway

Landing

EPC Rating: C Council Tax Band: C (tbc by solicitors). Tenure: Freehold (tbc by solicitors).