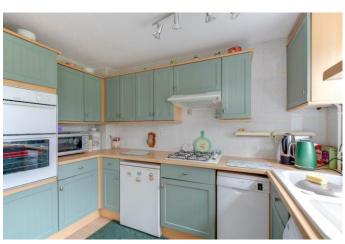

Moving inside, the property briefly comprises of an entrance hall; spacious lounge with bay window; open plan kitchen/diner with integrated hob, grill and oven as well as space for freestanding appliances; large and bright conservatory which provides access to the rear garden; first floor landing with airing cupboard; two double bedrooms with the master bedroom benefiting from built-in wardrobes; good sized single bedroom and a family bathroom with bath and electric shower.

#### **Details:**

**Lounge** 14'9" x 10'6" (4.5m x 3.2m)

**Kitchen/Diner** *13'10" x 10'6" (4.22m x 3.2m)* 

**Conservatory** 11'1" x 8'2" (3.38m x 2.5m)

**Bedroom One** *12' x 8'3" (3.66m x 2.51m)* 

**Bedroom Two** 7'7" *x* 7'7" (2.3*m x* 2.3*m*)