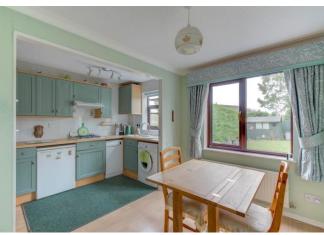

Moving inside, the property briefly comprises of an entrance hall; spacious lounge with bay window; open plan kitchen/diner with integrated hob, grill and oven as well as space for freestanding appliances; large and bright conservatory which provides access to the rear garden; first floor landing with airing cupboard; two double bedrooms with the master bedroom benefiting from built-in wardrobes; good sized single bedroom and a family bathroom with bath and electric shower.

#### **Details:**

**Lounge** 14'9" x 10'6" (4.5m x 3.2m)

**Kitchen/Diner** *13'10" x 10'6" (4.22m x 3.2m)* 

**Conservatory** 11'1" x 8'2" (3.38m x 2.5m)

**Bedroom One** *12' x 8'3" (3.66m x 2.51m)* 

**Bedroom Two** 7'7" *x* 7'7" (2.3*m x* 2.3*m*)