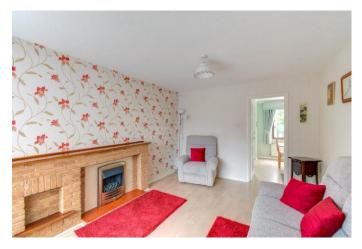

Moving inside, the property briefly comprises of an entrance hall; spacious lounge with bay window; open plan kitchen/diner with integrated hob, grill and oven as well as space for freestanding appliances; large and bright conservatory which provides access to the rear garden; first floor landing with airing cupboard; two double bedrooms with the master bedroom benefiting from built-in wardrobes; good sized single bedroom and a family bathroom with bath and electric shower.

#### **Details:**

**Lounge** 14'9" x 10'6" (4.5m x 3.2m)

**Kitchen/Diner** *13'10" x 10'6" (4.22m x 3.2m)* 

**Conservatory** 11'1" x 8'2" (3.38m x 2.5m)

**Bedroom One** *12' x 8'3" (3.66m x 2.51m)* 

**Bedroom Two** 7'7" *x* 7'7" (2.3*m x* 2.3*m*)